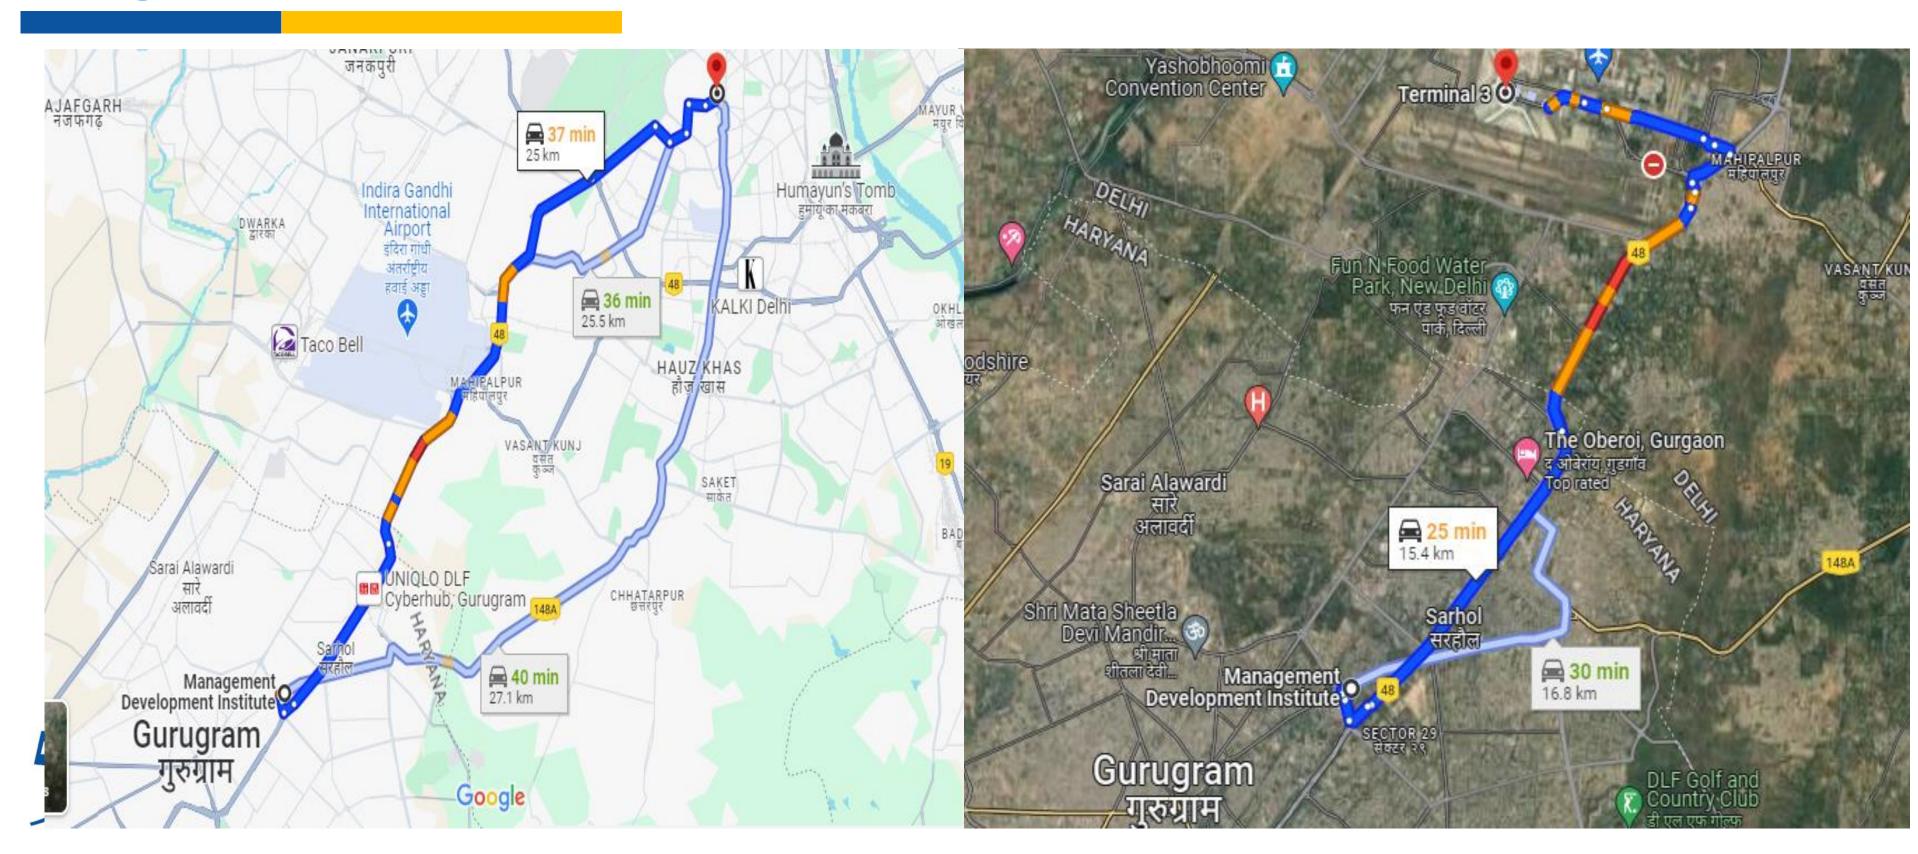

### **Geographical Presence** • Located 15km from the Airport & 25Km from the capital New Delhi