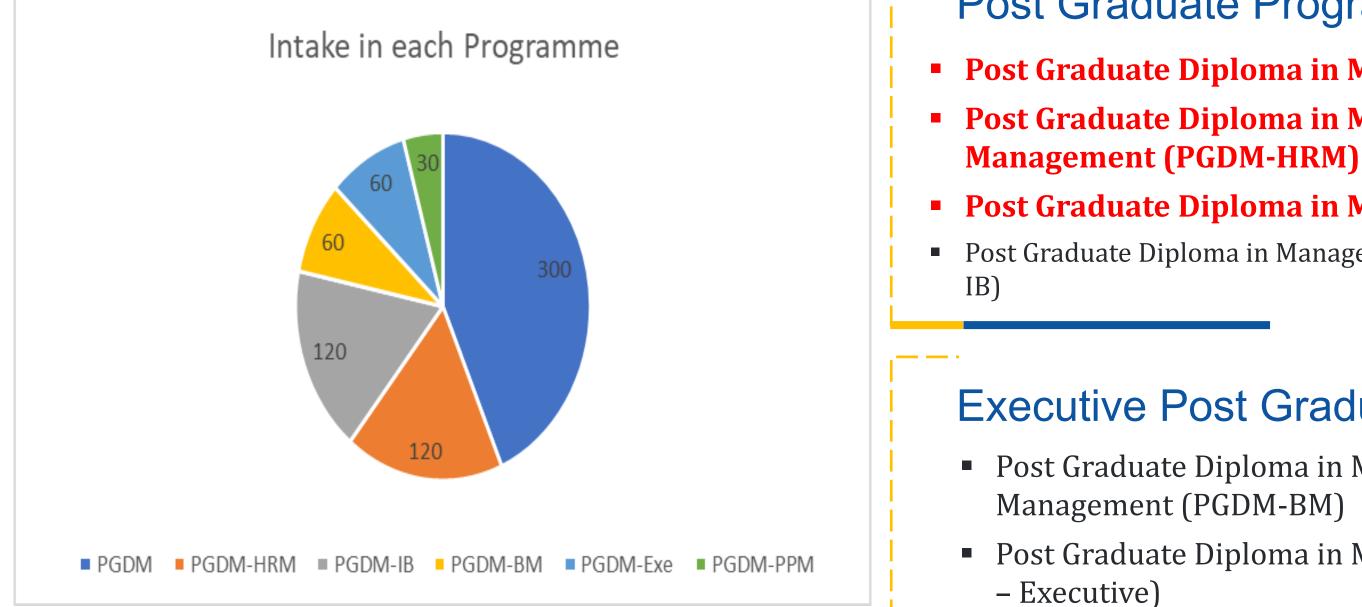

# Programme Portfolio

### Programs Highlighted in red are available for exchange students

### Fellow Programme in Management

Fellow Programme in Management (Residential / Non-

### Post Graduate Programmes

**Residential**)

- Post Graduate Diploma in Management (PGDM)
- Post Graduate Diploma in Management Human Resource
- Post Graduate Diploma in Management Business Analytics
- Post Graduate Diploma in Management International Business (PGDM-

### **Executive Post Graduate Programmes**

- Post Graduate Diploma in Management-Business Management (PGDM-BM)
- Post Graduate Diploma in Management-Executive (PGDM)

Post Graduate Diploma in Management - Public Policy and Management (PGDM-PPM)