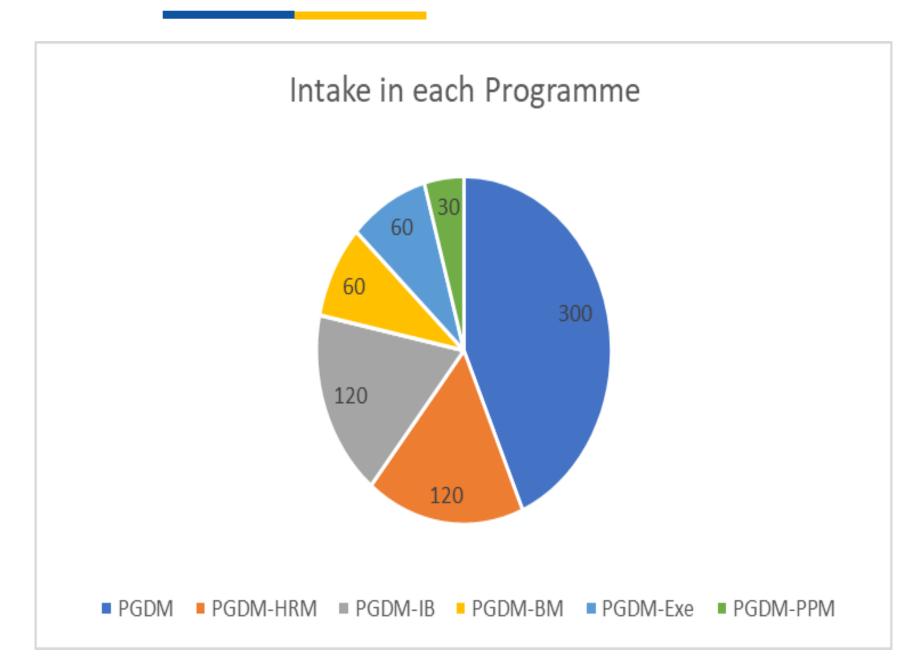

### Post Graduate Programmes

- Post Graduate Diploma in Management (PGDM)
- Post Graduate Diploma in Management Human Resource Management (PGDM-HRM)
- Post Graduate Diploma in Management Business Analytics
- Post Graduate Diploma in Management International Business (PGDM-IB)

### **Executive Post Graduate Programmes**

- Post Graduate Diploma in Management-Business Management (PGDM-BM)
- Post Graduate Diploma in Management-Executive (PGDM Executive)
- Post Graduate Diploma in Management Public Policy and Management (PGDM-PPM)