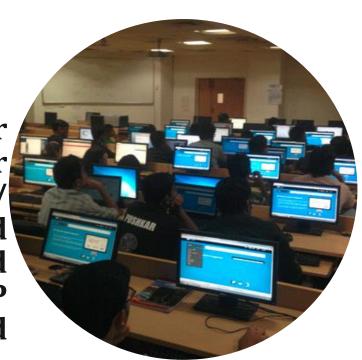

#### **03** COMPUTER CENTER

A state-of-the-art computer center with Bloomberg terminals other facility consisting of 656 PC nodes/ laptop includes 10 IBM Pentium based servers, connected on a high speed Gigabit Ethernet Fiber Optic/UTP based network in a distributed Windows XP and Linux environment.