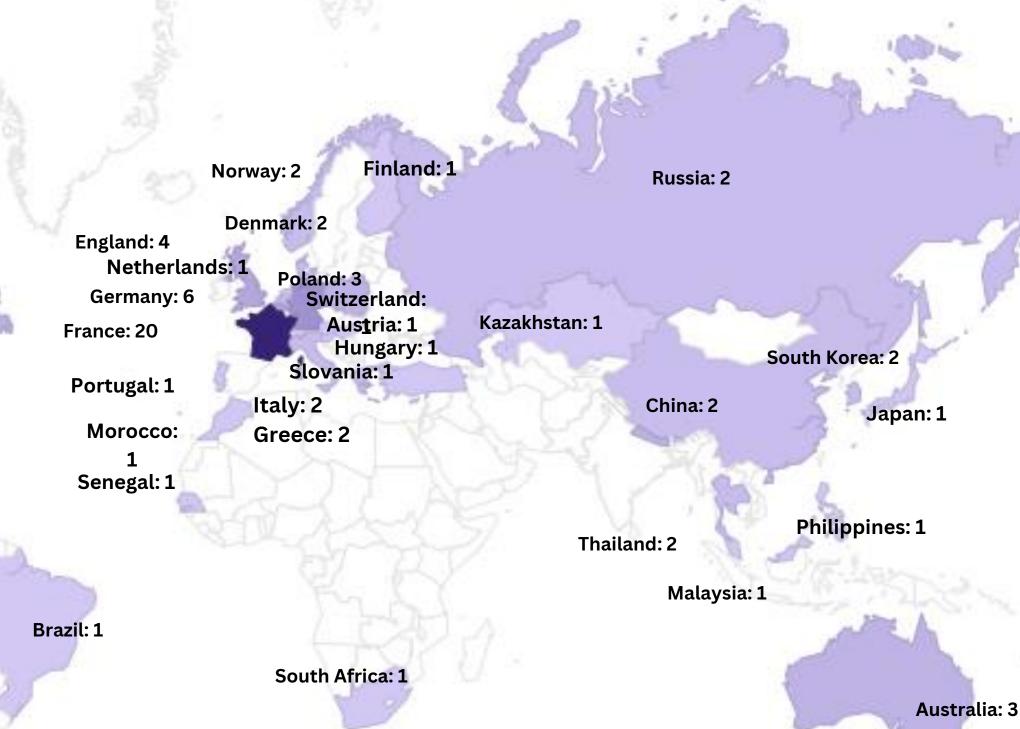

#### List of Business Schools from where students attended MDI Gurgaon under the Incoming Outgoing Exchange program

#### **Incoming Students**

#### **Outgoing Student**

|                                                                    | Aarhus University, Denmark                          |
|--------------------------------------------------------------------|-----------------------------------------------------|
| UC Louvain Belgium                                                 | Aix-Marseille Graduate School of Business           |
| ISM International School of Management, Germnay                    | Bergische Universität Wuppertal                     |
| 1911 International Sensor of Intanagement, Germinay                | Burgundy School of Business                         |
|                                                                    | Copenhagen Business School                          |
| School of Pusinoss and Social Sciences Aarbus University Denmark   | EDC Paris Business School                           |
| School of Business and Social Sciences, Aarhus University, Denmark | EmLyon Business School                              |
| Audencia Business Schoool ,France                                  | ESC Clermont                                        |
| Bergische Universität Wuppertal, Germany                           | ESCP Europe                                         |
| Delgisence dinversitat trappellan, cermany                         | HEC Belgium                                         |
| Università Bocconi, Italy                                          | Institut Mines-Telecom Business School Evry         |
| NEONAN Business Cabaal France                                      | International School of Management Dortmund Germany |
| NEOMA Business School, France                                      | - Maribor University, Slovenia                      |
| Emlyon Business School ,France                                     | Nagoya University of Commerce & Business            |
|                                                                    | Pforzheim University, Germany                       |
| Grenoble Business School, France                                   | Rotterdam School of Management, Erasmus University  |
| WILL Vienna University Austria                                     | Sciences Po Lille                                   |
| WU-Vienna University, Austria                                      | SKEMA business school                               |
| ESCP Europe Paris                                                  | Solvay Brussels School of Economics and Management  |
|                                                                    | Toulouse Business School (TBS), Toulouse            |
| Copenhagen Business School Denmark                                 | U C Louvain, Belgium                                |
| HEC Belgium                                                        | University of Antwerp, Belgium                      |
| TIEC Delylulli                                                     | University of Szeged, Hungary                       |
| HHL Leipzig Graduate School of Management, Germany                 | Vienna University of economics and business         |
|                                                                    | Warsaw School of Economics, Poland                  |
| Toulose Business School,France                                     | ZHAW School of Management and Law                   |