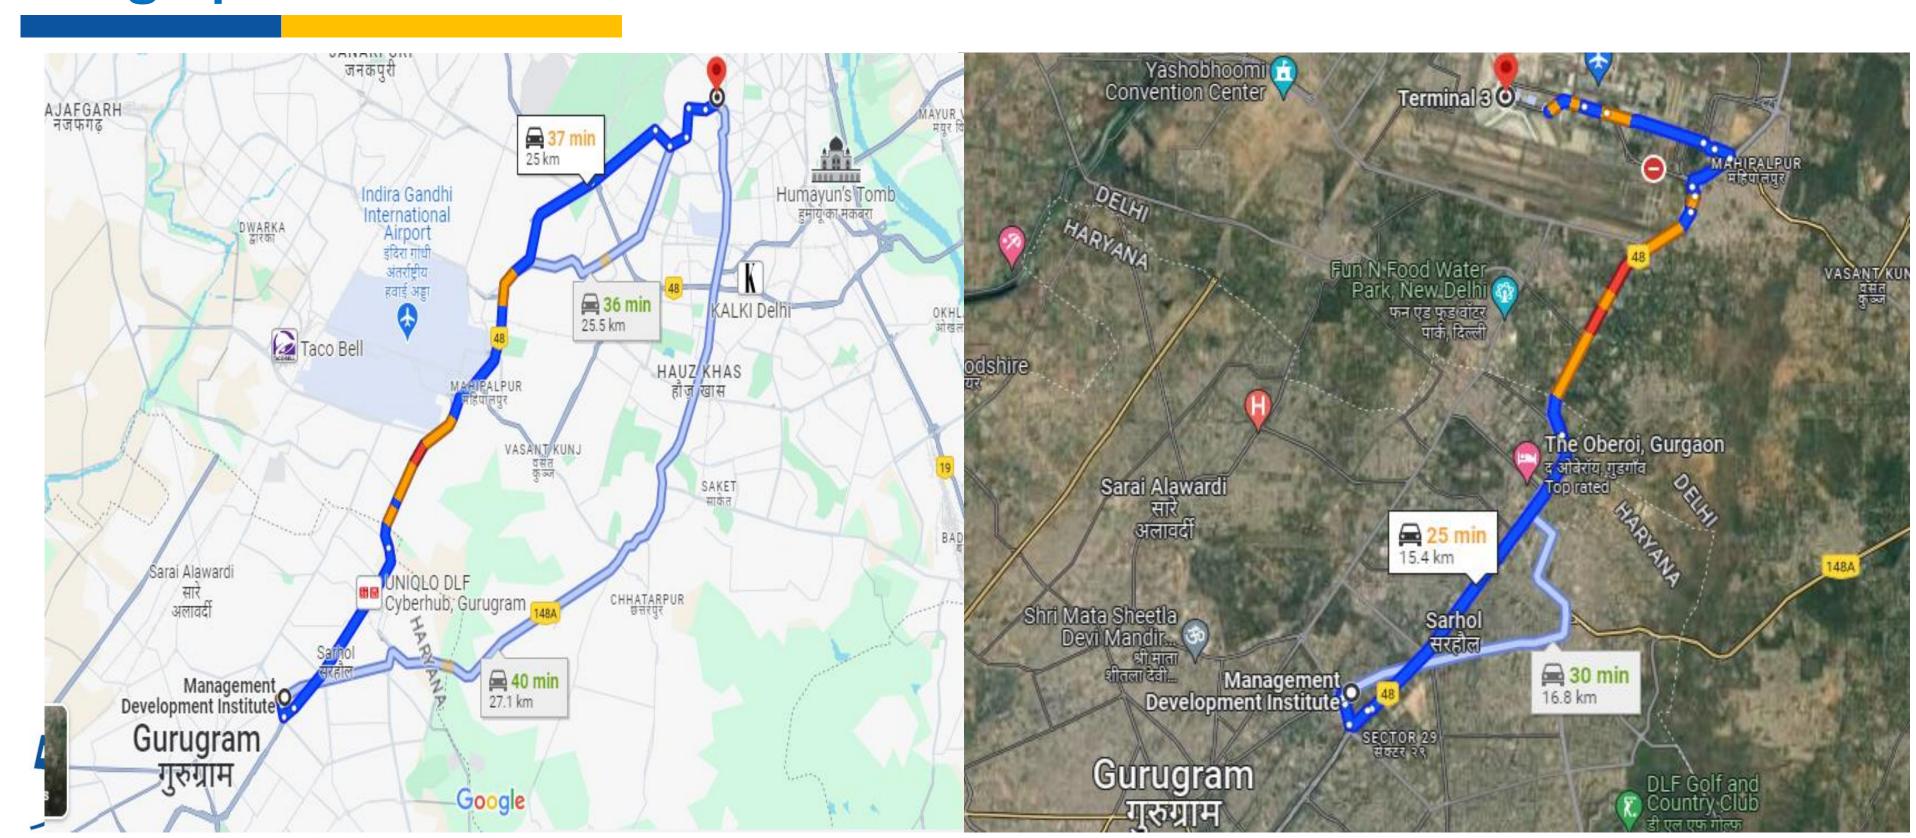

### Geographical Presence

• Located 15km from the Airport & 25Km from the capital New Delhi