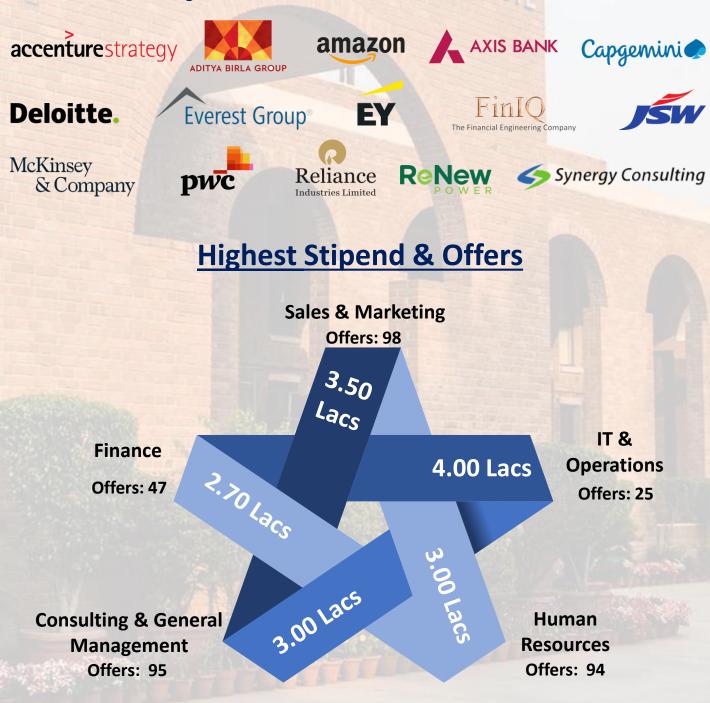

# **Function Wise Highlights**

Management Development

## Sales & Marketing

Industry stalwarts such as Asian Paints, Coca-Cola, Dabur, Godrej, ITC Limited, Johnson & Johnson, L'Oréal, Marico, MARS, Perfetti Van Melle, Pidilite Industries, Puma, Reckitt, & many more prominent recruiters reinstated their faith in MDI Gurgaon. Pharmaceutical giants like Becton Dickinson, Cipla, GSK Pharmaceuticals and Sanofi offered coveted roles.

#### **IT & Operations**

Industry leaders such as Media.net, Microsoft, Sprinklr, UnitedHealth Group and others graciously extended offers to MDI students. In addition to them, e-commerce giants such as Amazon and Flipkart continued to bestow their faith in the talent at MDI.

#### **Finance**

Goldman Sachs, JPMorgan Chase & Co, Nomura and TresVista offered investment banking roles. Corporate Finance roles were offered by Dr. Reddy's Laboratories, MARS and OYO Rooms. Industry Stalwarts such as American Express, Axis Bank, Citibank, and ICICI Bank strengthened their association with MDI.

#### **Human Resources**

Witnessing continued faith from the industry, MDI hosted leaders such as Aditya Birla Group, Godrej, Google, ITC Limited, JSW Group, Marico & RPG Group boosting MDI's reputation as the premier institute for HRM. Top firms like Accenture Strategy, D. E. Shaw & Co., Deloitte USI, PepsiCo & PwC US Advisory extended opportunities to the HR cohort for the first time & demonstrated enhanced confidence in our talent pool.

### **Consulting & General Management**

General Management & Consulting function saw us initiating engagement with Accenture Strategy and FinIQ Consulting. Industry leaders such as Deloitte India, Deloitte USI, McKinsey & Company and PwC US Advisory recruited with a renewed vigour. Industry stalwarts such as Aditya Birla Group, Amazon and Reliance Industries Limited offered coveted General Management roles.