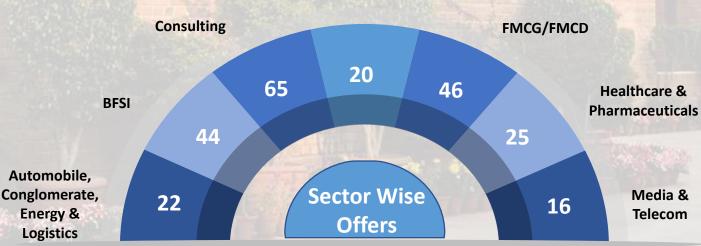

in the future as well.



#### **Accreditations**











# **Batch Highlights**



### **Work Experience Duration**



## **Diversity in Education**

# 17% Arts & Others Commerce 70% Engineering

#### **Work Experience Industry**



## **Placement Overview**





# **PGDM Highlights**



### **Stipend Categorization**

#### **Sector-wise Highlights**

#### **Number of Recruiters**



Average = 3.45 L Median = 3.30 L

**Top 25 Percentile** 

**Average = 3.18 L Median = 3.00 L** 

**Top 50 Percentile** 

Average = 2.91 L Median = 3.00 L

**Entire Batch** 

Average = 2.45 L Median = 2.40 L



#### **PGDM**

- Highest stipend in Technology,
   Media and Telecommunication sector
- 134% increase in offers in the Consulting domain
- r FMCG/FMCD & BFSI companies were other top contributors





Note: All stipend figures are mentioned in INR and are quoted for 2 months of internship

# **PGDM-HRM Highlights**



#### **Stipend Categorization**

#### **Sector-wise Highlights**

#### **Number of Recruiters**



Average = 3.12 L Median = 3.00 L

Top 25 Percentile

Average = 2.92 L Median = 3.00 L

**Top 50 Percentile** 

Average = 2.54 L Median = 2.50 L

**Entire Batch** 

Average = 2.08 L Median = 2.00 L



#### **PGDM-HRM**

- Highest stipend in the FMCG/FMCD sector
- 266% increase in offers in the Consulting domain
- Automobile, Conglomerates,
   Energy & Logistics companies
   were other top contributors



Note: All stipend figures are mentioned in INR and are quoted for 2 months of internship

# **Function Wise Highlights**



Management Development

## Sales & Marketing

Ind