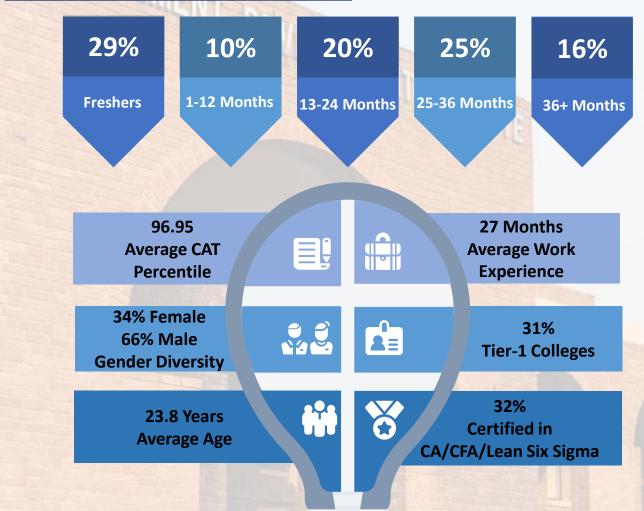

# **Batch Highlights**

### **Work Experience Duration**

## **Diversity in Education**

# 17% Arts & Others Commerce 70% Engineering

#### **Work Experience Industry**