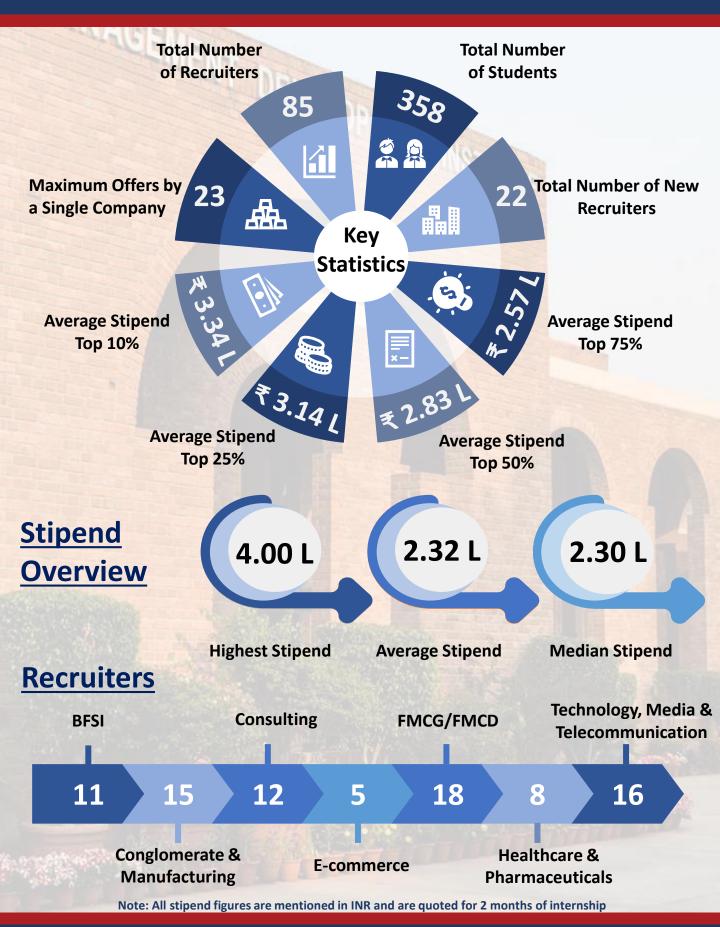

We are elated to have had the opportunity to host **85** recruiters for the process, which is a testament to the industry's faith in the talent pool of MDI Gurgaon. The diversity in the batch in terms of academic background, gender and prior work experience attracted **22** new recruiters for internship opportunities.

## **Placement Overview**

# **PGDM Highlights**

### **Stipend Categorization**