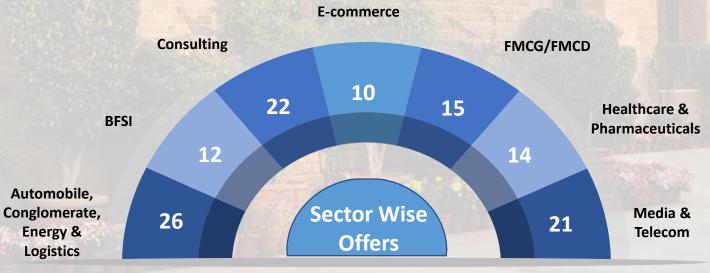

#### **Sector-wise Highlights**

#### **PGDM**

- Highest stipend in Technology,
   Media and Telecommunication sector
- 134% increase in offers in the Consulting domain
- r FMCG/FMCD & BFSI companies were other top contributors

Note: All stipend figures are mentioned in INR and are quoted for 2 months of internship

#### **PGDM-HRM**

- Highest stipend in the FMCG/FMCD sector
- 266% increase in offers in the Consulting domain
- Automobile, Conglomerates,
   Energy & Logistics companies
   were other top contributors