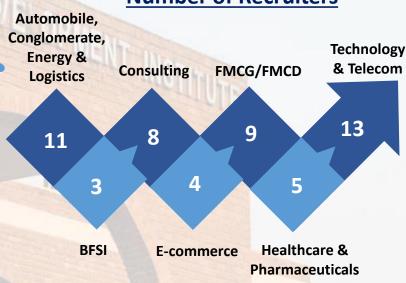

#### **Number of Recruiters**

Average = 3.12 L Median = 3.00 L

Top 25 Percentile

Average = 2.92 L Median = 3.00 L

**Top 50 Percentile** 

Average = 2.54 L Median = 2.50 L

**Entire Batch** 

Average = 2.08 L Median = 2.00 L

#### **PGDM-HRM**

- Highest stipend in the FMCG/FMCD sector
- 266% increase in offers in the Consulting domain
- Automobile, Conglomerates,
   Energy & Logistics companies
   were other top contributors