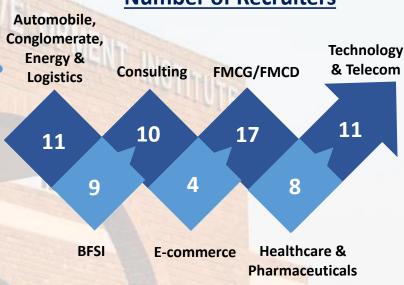

#### **Number of Recruiters**

Average = 3.45 L Median = 3.30 L

**Top 25 Percentile** 

**Average = 3.18 L Median = 3.00 L** 

**Top 50 Percentile** 

Average = 2.91 L Median = 3.00 L

**Entire Batch** 

Average = 2.45 L Median = 2.40 L

#### **PGDM**

- Highest stipend in Technology,
   Media and Telecommunication sector
- 134% increase in offers in the Consulting domain
- r FMCG/FMCD & BFSI companies were other top contributors

Note: All stipend figures are mentioned in INR and are quoted for 2 months of internship