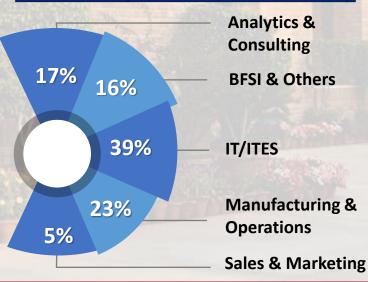

st **85** recruiters for the process, which is a testament to the industry's faith in the talent pool of MDI Gurgaon. The diversity in the batch in terms of academic background, gender and prior work experience attracted **22** new recruiters for internship opportunities.

We also take this opportunity to acknowledge the constant support from the esteemed faculty members and the illustrious alumni, without whom achieving this goal wouldn't have been possible.

We once again thank our recruiters for their trust and hope to strengthen the association with them in the future as well.



#### **Accreditations**











# **Batch Highlights**



### **Work Experience Duration**



## **Diversity in Education**

# 17% Arts & Others Commerce 70% Engineering

#### **Work Experience Industry**



## **Placement Overview**





# **PGDM Highlights**



### **Stipend Categorization**

#### **Sector-wise Highlights**

#### **Number of Recruiters**



Average = 3.45 L Median = 3.30 L

**Top 25 Percentile** 

**Average = 3.18 L Median = 3.00 L** 

**Top 50 Percentile** 

Average = 2.91 L Median = 3.00 L

**Entire Batch** 

Average = 2.45 L Median = 2.40 L



#### **PGDM**

- Highest stipend in Technology,
   Media and Telecommunication sector
- 134% increase in offers in the Consulting domain
- r FMCG/FMCD & BFSI companies were other top contributors





Note: All stipend figures are mentioned in INR and are quoted for 2 months of internship

# **PGDM-HRM Highlights**



#### **Stipend Categorization**

#### **Sector-wise Highlights**

#### **Number of Recruiters**



Average = 3.12