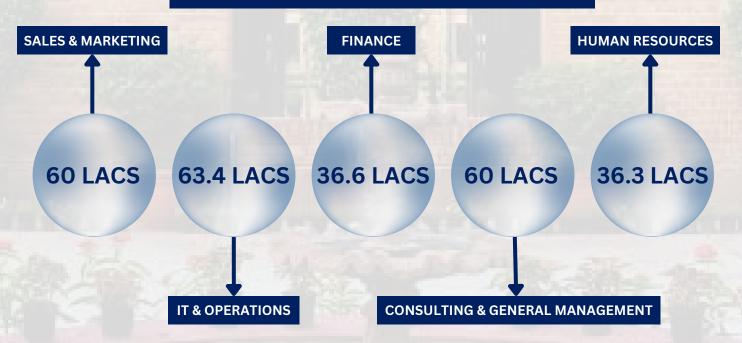

la Group, Amazon, Coforge, GE Healthcare, Godrej, and Hinduja Group provided sought-after General Management positions.





















































# **Function Wise Highlights**

#### **HUMAN RESOURCES**

MDI continued to garner industry trust by hosting leaders such as Aditya Birla Group, Asian Paints, D.E.Shaw and Reliance Industries Limited further solidifying its reputation as the foremost institute for HRM. Esteemed companies including Amazon, Accenture Strategy, AON Consulting, Danone, Deloitte, Dr. Reddy's Laboratories, Flipkart and Meesho offered opportunities to the HR cohort, showcasing increased confidence in our talent pool.





















































































#### **FUNCTION WISE HIGHEST CTC OFFERED**



### **EXPRESSING GRATITUDE**

We extend our deepest appreciation to the Director, Dean, and the entire faculty at MDI Gurgaon for their unwavering support, steadfast guidance, and motivation, which have been a cornerstone of strength for us throughout this journey. Furthermore, our extensive alumni network has played a crucial role in strengthening our connections with numerous brands, providing constant support in nurturing industry relations with major corporations and business entities. Their contribution in sharing valuable knowledge and insights with students through various sessions has enabled them to seize the presented opportunities to the fullest. We also express our gratitude to our recruiters for placing trust in and having confidence in the talent pool provided by MDI Gurgao