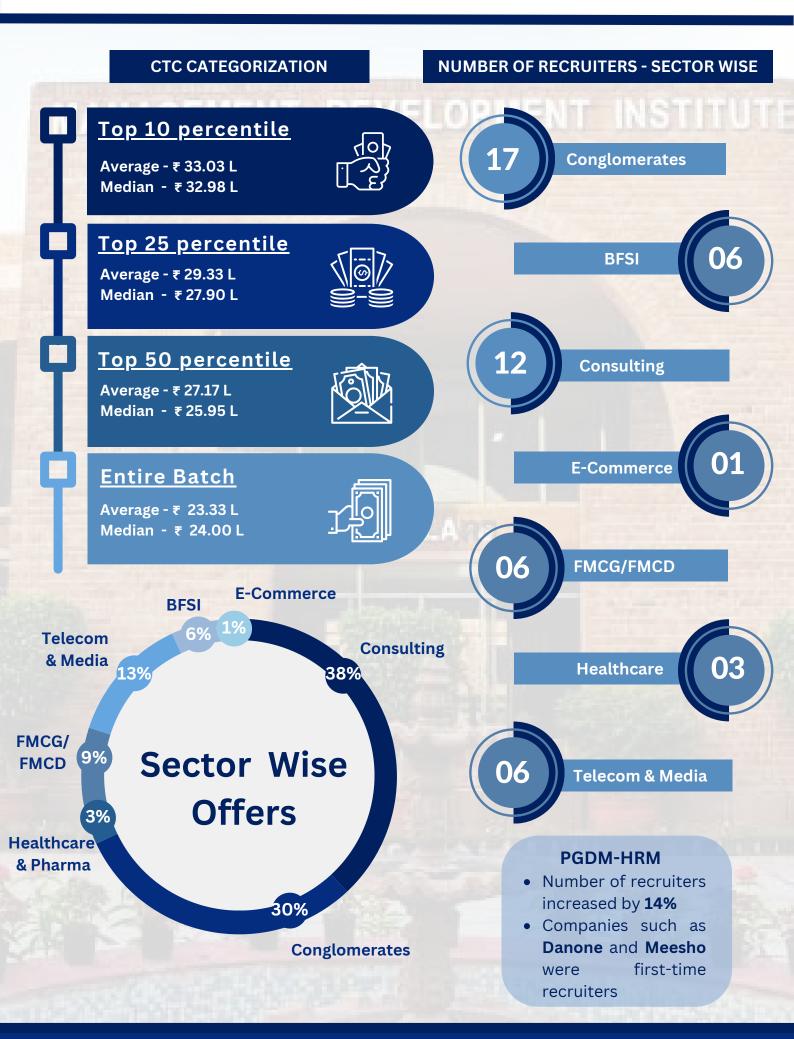

#### **CTC CATEGORIZATION** NUMBER OF RECRUITERS - SECTOR WISE Top 10 percentile **Conglomerates** Average - ₹ 44.18 L Median - ₹38.64 L Top 25 percentile **BFSI** Average - ₹ 36.96 L Median - ₹ 35.94 L Top 50 percentile Consulting Average - ₹ 32.18 L Median - ₹30.00 L E-Commerce **Entire Batch** Average - ₹ 26.18 L Median - ₹25.00 L **FMCG/FMCD E-Commerce** 4% Consulting **BFSI Healthcare** 24% 21% **Sector Wise** Telecom & Media **Offers** 11% **PGDM & PGDM-IB** Conglomerates Offers in IT. 4% **Telecom** Operations increased 26% & Media by 125% 10% **Healthcare** • Highest CTC in IT & & Pharmaceuticals Operations increased FMCG/FMCD

by 22.5%