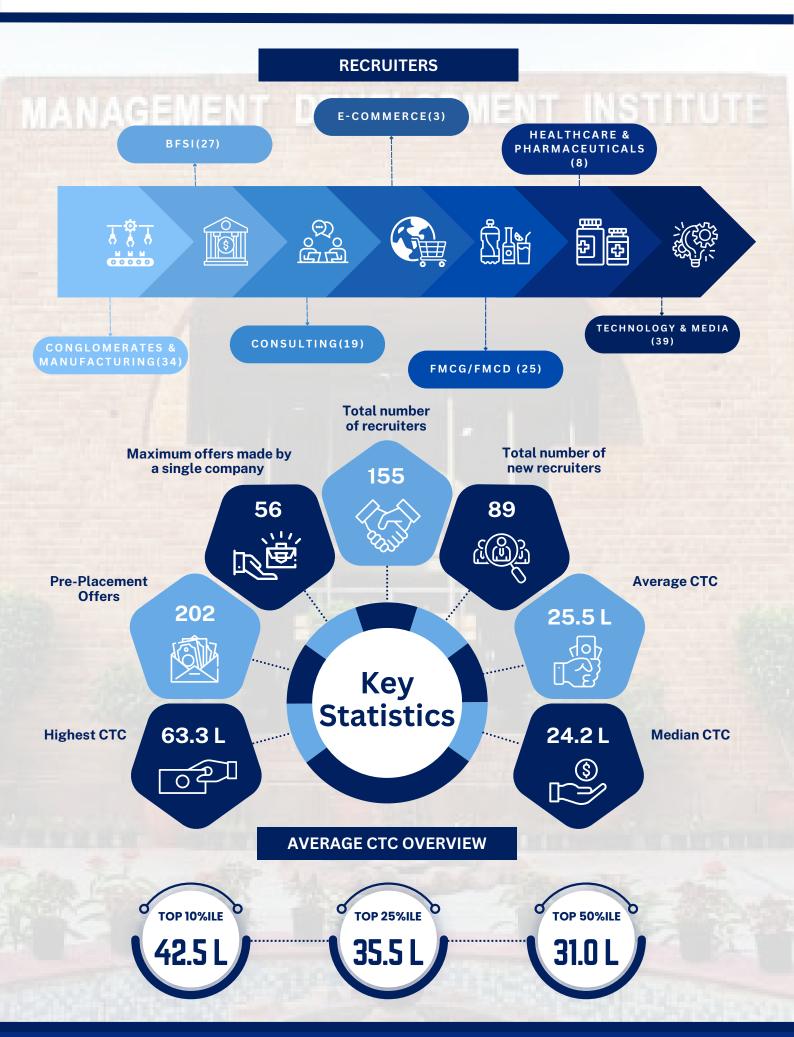

The confidence of many prominent industry leaders in the talent pool provided by MDI Gurgaon continues to be unwavering. A total of 155 companies have recruited students from various fields, which is a testament to the diversity, work experience, academic backgrounds, and increased batch size. Notably, 89 new recruiters were attracted to offer placement opportunities.