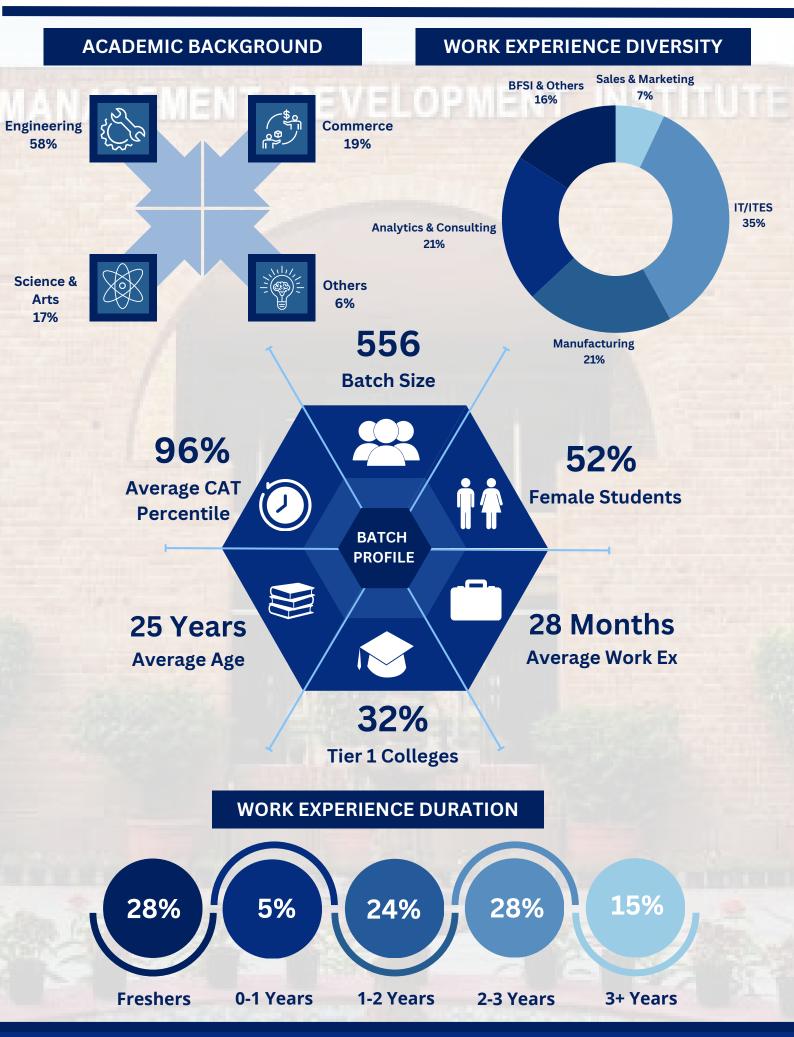

The confidence of many prominent industry leaders in the talent pool provided by MDI Gurgaon continues to be unwavering. A total of 155 companies have recruited students from various fields, which is a testament to the diversity, work experience, academic backgrounds, and increased batch size. Notably, 89 new recruiters were attracted to offer placement opportunities.